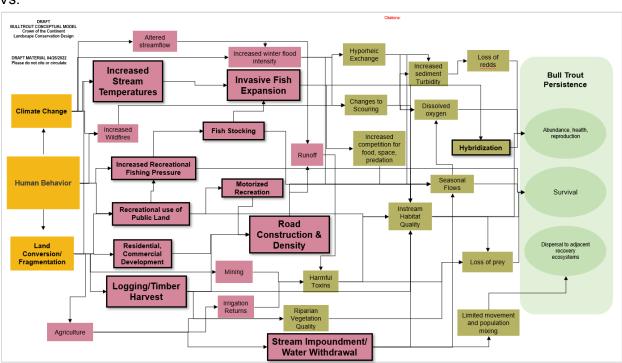

Attendees: Bailie, Mary, Phil, Sean, Erin, Aubin

- Leadership Team Meeting
  - o Great overview of where we have been and where we are headed
  - Displayed the processes behind the LCD concept to quantification
- Conceptual models
  - What level of complexity would you like with the conceptual models?

## Vs.

- There is an audience for each of these we want to be able to show both to experts so they can refine from there; the leadership team could look at the simpler models
- Meetings in the Crown (6/6 10)
  - June 6th meeting with Clint from 1-5pm
    - Sean will send email to Clint and his team to confirm
    - Craig Barfoot, Barry Hanson
  - June 7th and 8th in person steering committee meeting
    - In the agenda, build in time for CSKT folks a presentation from Rich or someone from the Tribe on their resource and
  - June 9th Tabitha Graves\GB\Carnivores\Connectivity West Glacier time TBD
  - List of hopeful others: CSKT, Nanette, Melissa Jenkins/WBP, Elliot Cultural Features
- FY22 Funding and paperwork
  - Modifications to existing agreements we've been adding money, but not time
  - Erin and Sean will write a new agreement that will extend the end date of the LCD
- Tech Team
  - Natalie will cancel the tech team meeting for next week