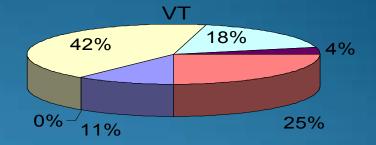

# AIS Boater Survey - Why DID They Take Action?-

|                         | Percent Response |           |                     |                         |                 |           |
|-------------------------|------------------|-----------|---------------------|-------------------------|-----------------|-----------|
|                         |                  | KS        | MN                  | OH                      | VT              | AVG       |
| Personal Responsibility | 44               | 38        | 33(92               | ) <mark>55(55)</mark>   | <mark>35</mark> | <u>62</u> |
| Out of "My" Lake        | 38               | 38        | <mark>35</mark> (88 | ) <mark>53</mark> (63)  | 83              | 59        |
| Prevent Boat Damage     | 27               | <b>29</b> | <mark>55</mark> (38 | ) 46 <mark>(55</mark> ) | 64              | 44        |
| Signs at Accesses       | <u>28</u>        | <b>19</b> | 72(59               | ) <b>26</b> (31)        | 64              | <b>42</b> |