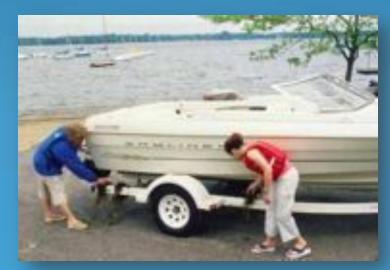

### **BEFORE launching...BEFORE leaving:**

Inspect and remove aquatic plants and animals from boat, motor and trailer

Drain lake or river water from livewell, motor, and bilge
 Dispose leftover live bait minnows, worms, and fish parts in trash

 Wash/rinse boat and equipment with high pressure, hot water, especially if moored for more than a day
 Dry everything for at least 5 days