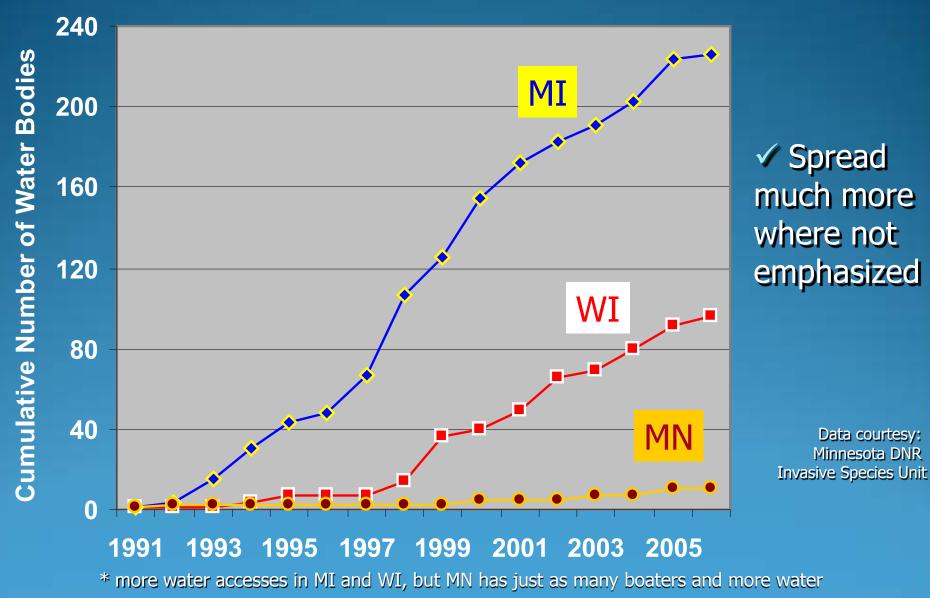

# Status of AIS in Minnesota

Eurasian watermilfoil: 246 (14) Flowering rush: 27 (0) Curlyleaf pondweed: 759 (n/a) Zebra mussels:  $19 (\sim 8^*; 1)$ Purple loosestrife: 2,406 (12) Spiny waterflea: 26 (1) Rusty crayfish: 50+ (n/a) New Zealand mudsnail: 1 (0) Chinese mystery snail: 90 Banded mystery snail: 60 Faucet snail: 7

# 'Muscling' into Minnesota

- ✓ Duluth-Superior harbor (1<sup>st</sup> found in 1989, 1<sup>st</sup> major reproduction began 1998)
- Mississippi River heavily infested south of St. Paul (1991)
- ✓ St. Croix River infested below Stillwater (2000)
- ✓ Zumbro Lake, near Rochester (2000)
- ✓ Lake Ossawinnamakee (2003)
- ✓ Mille Lacs Lake + 4 Ramsey Co. lakes (2005)
- ✓ Lake Le Hornedu , Prior Lake, Big Pelican Lake, and Pike Lake (2009)
- 🗸 Lake Minnetonka (2010)

Eight lakes infested likely due to boaters

Courtesy: MnDNR Annual Report 2010

### **AIS of Concern**

Zebra mussels nearly held at doorstep\*
 EWM rate of infestations remains low
 Eurasian ruffe and round goby not spread inland

We believe that AIS spread would have been much greater and more new AIS with widespread impacts:

 Prevention with a focus on public education is critical to success
 Boater education works (in IA/WI too)!