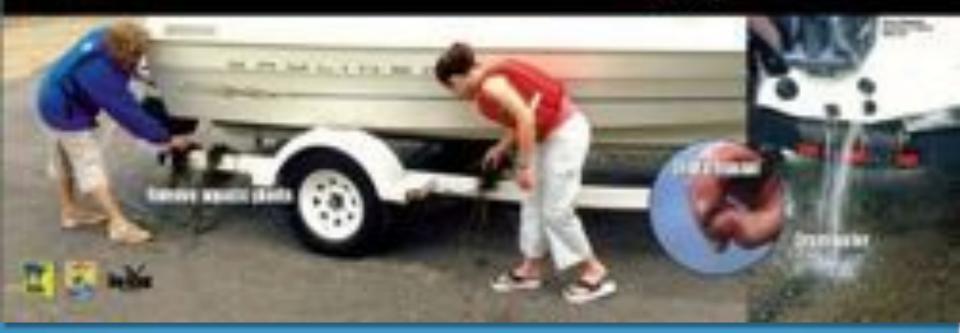

### **BEFORE launching...BEFORE leaving:**

Inspect and remove aquatic plants and animals from boat, motor and trailer

Drain lake or river water from livewell, motor, and bilge
 Dispose leftover live bait minnows, worms, and fish parts in trash

 Wash/rinse boat and equipment with high pressure, hot water, especially if moored for more than a day
 Dry everything for at least 5 days