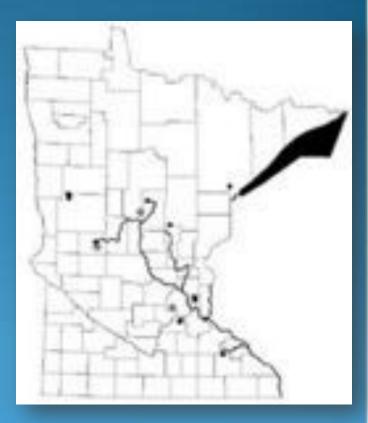

# 'Muscling' into Minnesota

- ✓ Duluth-Superior harbor (1<sup>st</sup> found in 1989, 1<sup>st</sup> major reproduction began 1998)
- Mississippi River heavily infested south of St. Paul (1991)
- ✓ St. Croix River infested below Stillwater (2000)
- ✓ Zumbro Lake, near Rochester (2000)
- ✓ Lake Ossawinnamakee (2003)
- ✓ Mille Lacs Lake + 4 Ramsey Co. lakes (2005)
- ✓ Lake Le Hornedu , Prior Lake, Big Pelican Lake, and Pike Lake (2009)
- 🗸 Lake Minnetonka (2010)

Eight lakes infested likely due to boaters

Courtesy: MnDNR Annual Report 2010