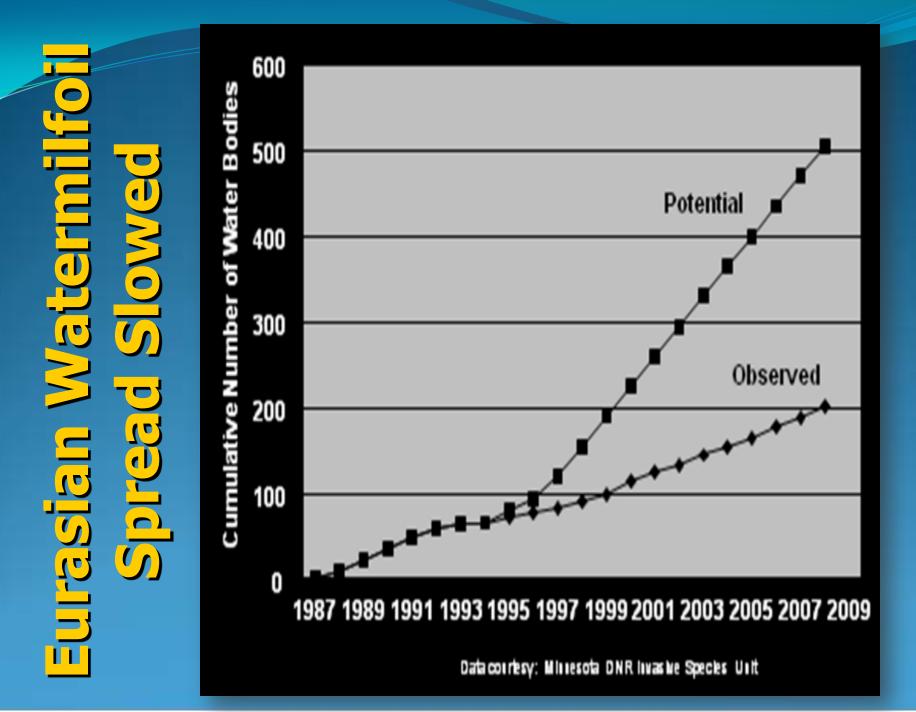

# Status of AIS in Minnesota

Eurasian watermilfoil: 246 (14) Flowering rush: 27 (0) Curlyleaf pondweed: 759 (n/a) Zebra mussels:  $19 (\sim 8^*; 1)$ Purple loosestrife: 2,406 (12) Spiny waterflea: 26 (1) Rusty crayfish: 50+ (n/a) New Zealand mudsnail: 1 (0) Chinese mystery snail: 90 Banded mystery snail: 60 Faucet snail: 7

### **AIS of Concern**

Zebra mussels nearly held at doorstep\*
 EWM rate of infestations remains low
 Eurasian ruffe and round goby not spread inland

We believe that AIS spread would have been much greater and more new AIS with widespread impacts:

 Prevention with a focus on public education is critical to success
 Boater education works (in IA/WI too)!