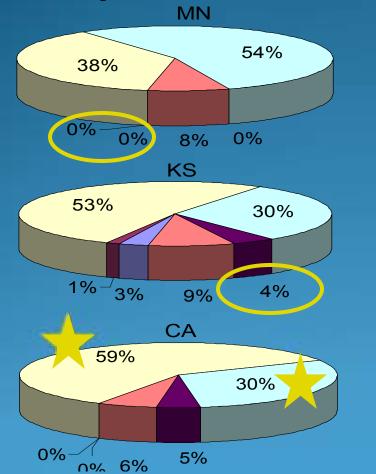

# 2000 Results - Reduced Propagule Pressure -

| State      | # of boats | # of Moves | Actual<br>Pressure |
|------------|------------|------------|--------------------|
| California | 955,700    | 5,330,512  | 2,073,569          |
| Kansas     | 102,424    | 550,406    | 235,574            |
| Minnesota  | 793,107    | 4,369,702  | 288,400            |
| Ohio       | 407,347    | 1,534,232  | 424,982            |
| Vermont    | 37,932     | 127,338    | 10,569             |

# AIS Boater Survey - Why DID They Take Action?-

|                         | Percent Response |           |                     |                         |                 |           |
|-------------------------|------------------|-----------|---------------------|-------------------------|-----------------|-----------|
|                         |                  | KS        | MN                  | OH                      | VT              | AVG       |
| Personal Responsibility | 44               | 38        | 33(92               | ) <mark>55(55)</mark>   | <mark>35</mark> | <u>62</u> |
| Out of "My" Lake        | 38               | 38        | <mark>35</mark> (88 | ) <mark>53</mark> (63)  | 83              | 59        |
| Prevent Boat Damage     | 27               | <b>29</b> | <mark>55</mark> (38 | ) 46 <mark>(55</mark> ) | 64              | 44        |
| Signs at Accesses       | <u>28</u>        | <b>19</b> | 72(59               | ) <b>26</b> (31)        | 64              | <b>42</b> |