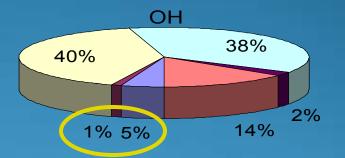

# AIS Boater Survey - Why DID They Take Action?-

|                         | Percent Response |           |                     |                         |                 |           |
|-------------------------|------------------|-----------|---------------------|-------------------------|-----------------|-----------|
|                         |                  | KS        | MN                  | OH                      | VT              | AVG       |
| Personal Responsibility | 44               | 38        | 33(92               | ) <mark>55(55)</mark>   | <mark>35</mark> | <u>62</u> |
| Out of "My" Lake        | 38               | 38        | <mark>35</mark> (88 | ) <mark>53</mark> (63)  | 83              | 59        |
| Prevent Boat Damage     | 27               | <b>29</b> | <mark>55</mark> (38 | ) 46 <mark>(55</mark> ) | 64              | 44        |
| Signs at Accesses       | <u>28</u>        | <b>19</b> | 72(59               | ) <b>26</b> (31)        | 64              | <b>42</b> |