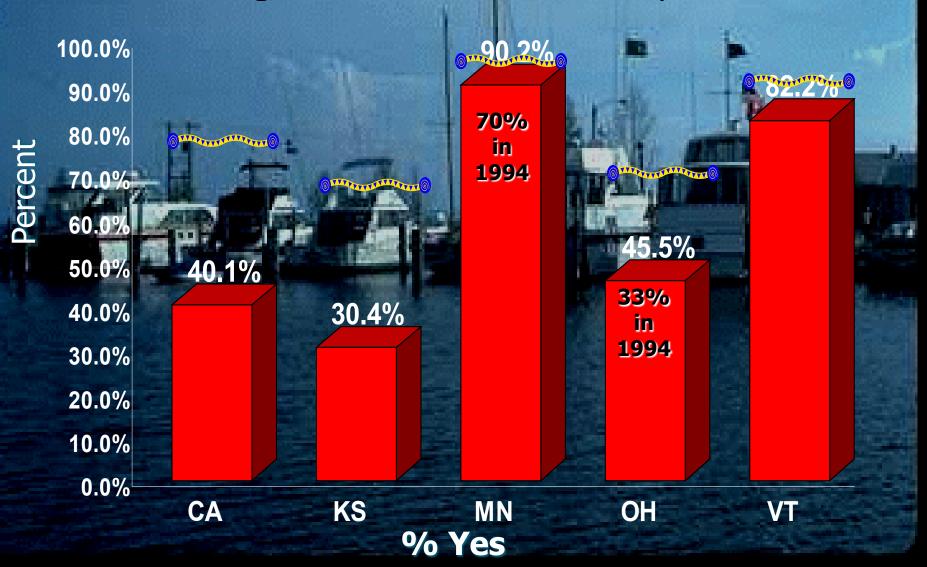

### Sea Grant Boater Survey 1994/2000: Percent Taking Precautions to Prevent Spread of AIS

# 2000 Results - Reduced Propagule Pressure -

| State      | # of boats | # of Moves | Actual<br>Pressure |
|------------|------------|------------|--------------------|
| California | 955,700    | 5,330,512  | 2,073,569          |
| Kansas     | 102,424    | 550,406    | 235,574            |
| Minnesota  | 793,107    | 4,369,702  | 288,400            |
| Ohio       | 407,347    | 1,534,232  | 424,982            |
| Vermont    | 37,932     | 127,338    | 10,569             |