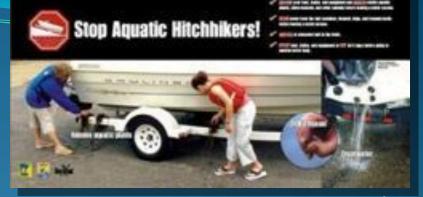

### **BEFORE launching...BEFORE leaving:**

Inspect and remove aquatic plants and animals from boat, motor and trailer

Drain lake or river water from livewell, motor, and bilge
 Dispose leftover live bait minnows, worms, and fish parts in trash

 Wash/rinse boat and equipment with high pressure, hot water, especially if moored for more than a day
 Dry everything for at least 5 days