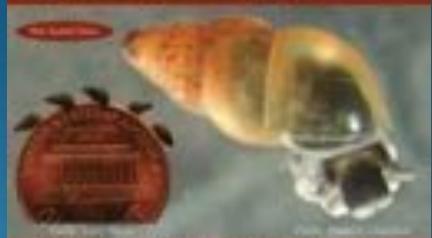

### New Zealand Madonall WATCH

### How to Identify New Zeeland Mudonails

The de following distriction is a patie, case objects/roles and do shows ?

### **General Characteristics**

 See C. ap is (17 to b) (1 mm; high integration destinguish from sealing shaft, shaft are a simple of leady inter-colored line seager (new light is ded lines).