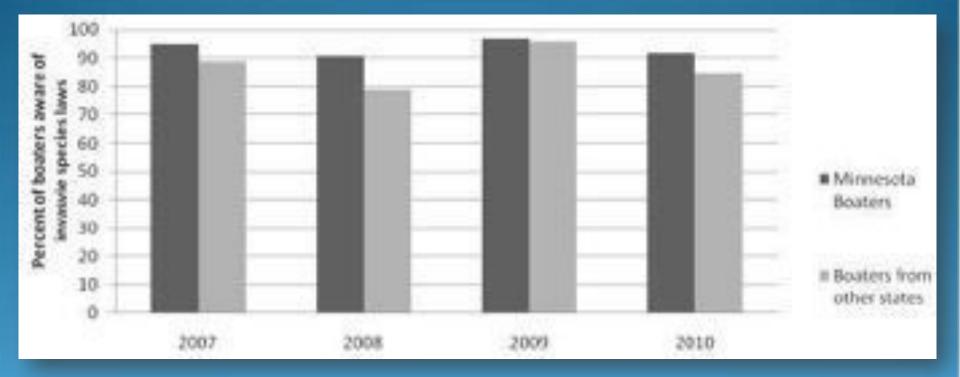

### Percent of Boater Awareness From Minnesota and Other States

Courtesy: 2010 Minnesota DNR Annual Report Watercraft Inspector Surveys