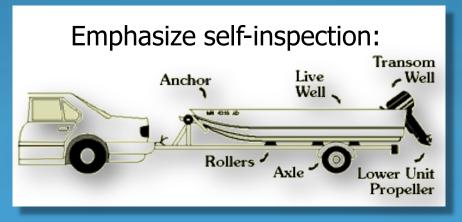

# **Recreational Boaters**

**Problem:** 14+M boaters move frequently between waterbodies in U.S.

- Spread:
- ✓ Plants
- ✓ Fouling
- $\checkmark$  Contaminated water
- $\checkmark$  Unauthorized disposal of unwanted live bait
- Based on nearly two decades of research, we can show that:
- $\checkmark$  Without information, they will do nothing
- ✓ With information conveyed as part of strategic effort, they WILL take action if they know what to do

# MnDNR Watercraft Inspection Accomplishments

• In 2009:

80 interns contacted 66,000 boaters Decals given to boaters to signify they have spoken with a WCI that season

 1% (386/42,005) watercraft came to accesses with attached vegetation or AIS