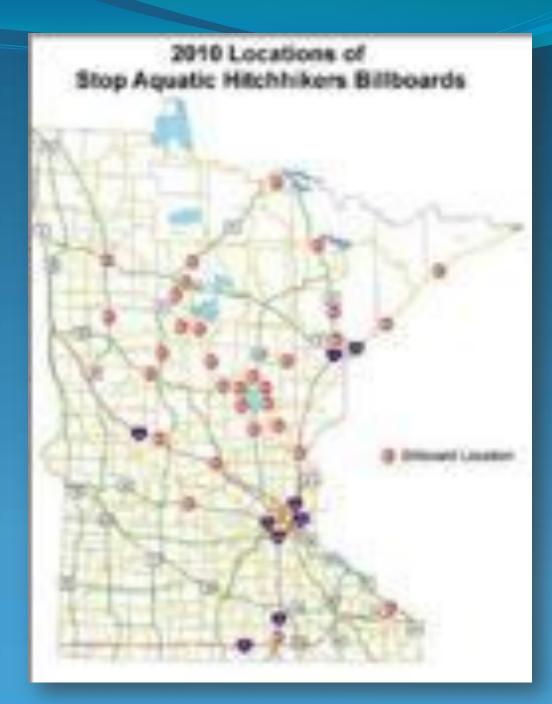

### Billboard 2011 Hwy 61 Lake Superior North Shore

# 32 Billboard Rentals

Courtesy: 2010 Minnesota DNR Annual Report Watercraft Inspector Surveys