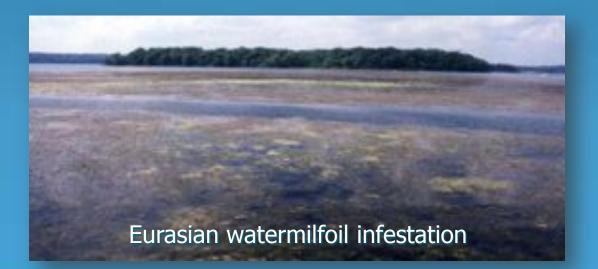

# Status of AIS in Minnesota

Eurasian watermilfoil: 246 (14) Flowering rush: 27 (0) Curlyleaf pondweed: 759 (n/a) Zebra mussels:  $19 (\sim 8^*; 1)$ Purple loosestrife: 2,406 (12) Spiny waterflea: 26 (1) Rusty crayfish: 50+ (n/a) New Zealand mudsnail: 1 (0) Chinese mystery snail: 90 Banded mystery snail: 60 Faucet snail: 7

# 'Muscling' into Minnesota

- ✓ Duluth-Superior harbor (1<sup>st</sup> found in 1989, 1<sup>st</sup> major reproduction began 1998)
- Mississippi River heavily infested south of St. Paul (1991)
- ✓ St. Croix River infested below Stillwater (2000)
- ✓ Zumbro Lake, near Rochester (2000)
- ✓ Lake Ossawinnamakee (2003)
- ✓ Mille Lacs Lake + 4 Ramsey Co. lakes (2005)
- ✓ Lake Le Hornedu , Prior Lake, Big Pelican Lake, and Pike Lake (2009)
- 🗸 Lake Minnetonka (2010)

Eight lakes infested likely due to boaters

Courtesy: MnDNR Annual Report 2010