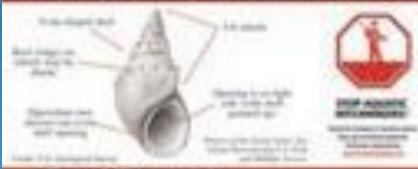

### New Zealand Madonall WATCH

### How to Identify New Zeeland Mudonails

The de following distriction is a patie, case objects/roles and do shows ?

### **General Characteristics**

 See C. ap is (17 to b) (1 mm; high integration destinguish from sealing shaft, shaft are a simple of leady inter-colored line seager (new light is ded lines).